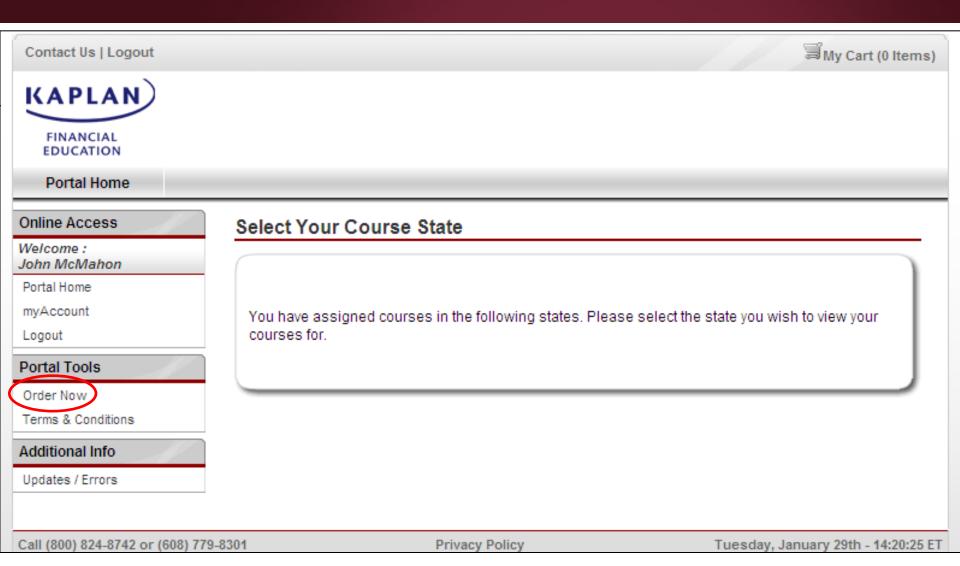

# Click on "Order Now" to add General Annuity training to your list of training courses. Compliance Number

Click on the drop down menu and select the state(s) for the required General Annuity Training.

Then click the "select" box to proceed to the next page.

Compliance Number