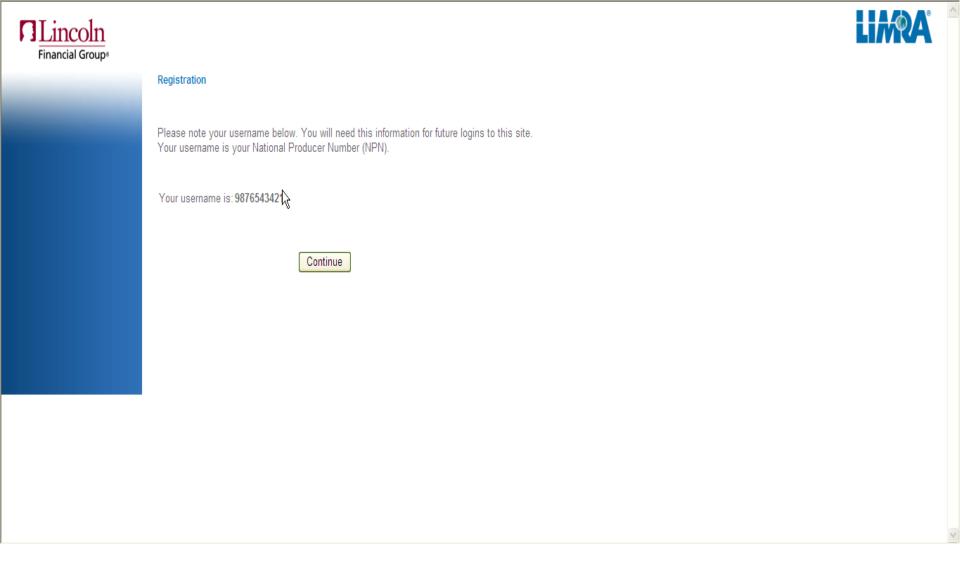

The system will assign a username for you to use along with your password to log onto the site in the future.

Welcome Kate Hudson