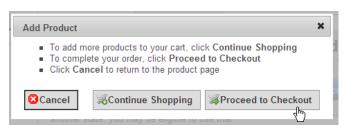

Review your selection and click the "Order Now" button to proceed to checkout. A pop up will appear, click the "Proceed to Checkout" box.

Compliance Number

Need Annuities in a different state?