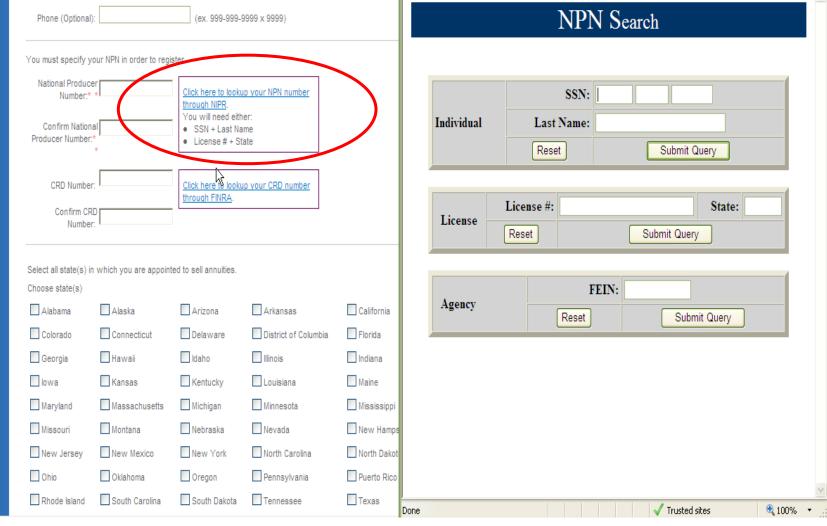

You will be prompted to fill out information including your first name, last name, e-mail address, resident state, and SSN.

| Phone (Optional)                    | ):                       | (ex. 999-999-9                                    | 9999 x 9999)         |               |
|-------------------------------------|--------------------------|---------------------------------------------------|----------------------|---------------|
| You must specify yo                 | our NPN in order to regi | ster                                              |                      |               |
| National Produce<br>Number:*        |                          | Click here to looku                               | p your NPN number    |               |
| Confirm Nations<br>Producer Number: |                          | You will need eith  SSN + Last Na  License # + St | me                   |               |
| CRD Number                          | r:                       | Click here to looku                               | p your CRD number    |               |
| Confirm CRI<br>Number               |                          |                                                   |                      |               |
| Select all state(s) in              | n which you are appoin   | ted to sell annuities.                            |                      |               |
| Choose state(s)                     |                          |                                                   |                      |               |
| Alabama                             | Alaska                   | Arizona                                           | Arkansas             | California    |
| Colorado                            | Connecticut              | Delaware                                          | District of Columbia | Florida       |
| Georgia                             | Hawaii                   | Idaho                                             | Illinois             | Indiana       |
| lowa                                | Kansas                   | Kentucky                                          | Louisiana            | Maine         |
| Maryland                            | Massachusetts            | Michigan                                          | Minnesota            | Mississippi   |
| Missouri                            | Montana                  | Nebraska                                          | Nevada               | New Hampshire |
| New Jersey                          | New Mexico               | New York                                          | North Carolina       | North Dakota  |
| Ohio                                | Oklahoma                 | Oregon                                            | Pennsylvania         | Puerto Rico   |
|                                     |                          |                                                   |                      |               |

Scroll down the page to select the state(s) in which you are licensed to sell annuities. You may also include your CRD number if you are appointed to sell Lincoln's variable annuities

If you do not know your NPN Number, select "Click here to lookup your NPN number through NIPR." You will need your SSN/Last Name or your License #/State or your agency FEIN to search for your NPN number.

The site will automatically populate the NPN number box.

| Firm or Broker/Dealer Selection                                                                                                                                |                                                               |
|----------------------------------------------------------------------------------------------------------------------------------------------------------------|---------------------------------------------------------------|
| Please type the first few letters of the name of the firm or list presented.                                                                                   | r broker/dealer you are associated with, then select from the |
| To confirm your selection you must click on the "S                                                                                                             | Select Firm or Broker/Dealer" button.                         |
| Lincoln Financial Distributors                                                                                                                                 | Select Firm or Broker/Dealer                                  |
| Current selection:                                                                                                                                             |                                                               |
| Create Your Password  Must be 8 characters and include 1 number (e.g. abcdefg next time you access this site.  Password: * • • • • • • • • • • • • • • • • • • | g4). Please make note of this password. You will need it the  |
|                                                                                                                                                                |                                                               |