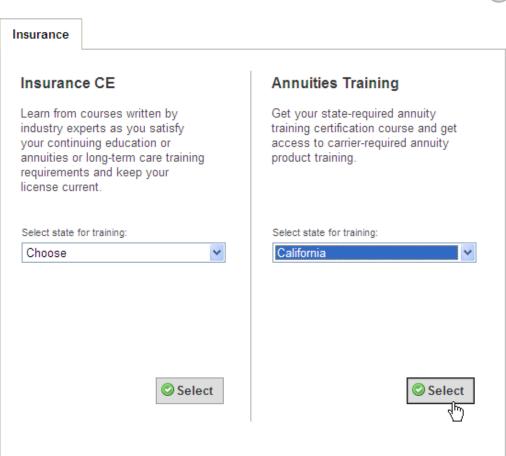

### Product Lines > Insurance Annuities > California

Insurance Annuities Products

#### Annuities Courses

**Total Access CE** 

In states subject to the NAIC Suitability in Annuity Transactions Model Regulation or similar rule, producers who sell annuities are required to complete a training course approved by the department of insurance. The following course(s) has been approved for annuity training purposes in the state you selected. If you have taken an approved annuity training course in another state, you may be eligible to use that

course in this state by reciprocity: click here to see which states qualify.

| Product                                                                                                                       | Credit<br>Hours | Price |           |
|-------------------------------------------------------------------------------------------------------------------------------|-----------------|-------|-----------|
| Annuity Sales Practices for California Insurance Agents - 4 Hour Training Course [meets ongoing annuity training requirement] | 4.0             | \$0   | Order Now |